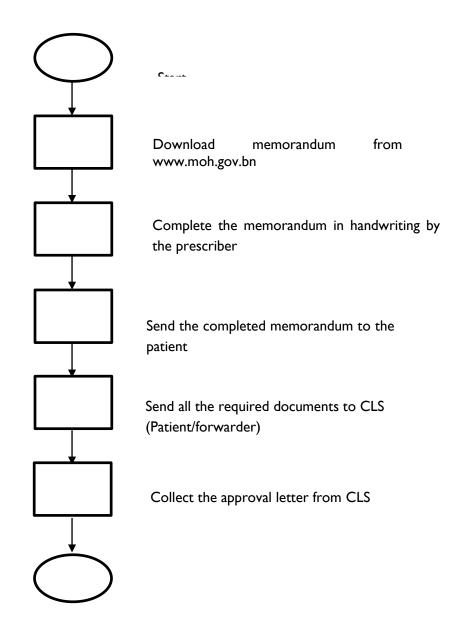

Notes

1. This memorandum must be completed with all the details filled in handwriting by the prescriber.

2. This memorandum is only for the use of Ministry of Health, Brunei Darussalam in order to facilitate patient's application for importation of prescription medicines for personal use and for customs clearance purposes.